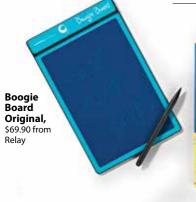

Ginger Flower Diffuser Set, \$265 per set from Shanghai Tang

T1 Terminal 1

| WATCHES & JEWE          | LLERY   |
|-------------------------|---------|
| Gassan Watches          | 25, 32  |
| Goldheart               | 14      |
| Closing in April 2015   |         |
| Omega Boutique          | 46      |
| Also available in T2    |         |
| Pandora                 | 47      |
| Also available in 12 13 |         |
| BOOKS, GIFTS & SOU      | JVENIRS |
| Relay                   | 13      |
| Also available in T2 T3 |         |
| ① 24H                   |         |
| Times Travel            | 54      |
| Also available in T2 T3 |         |
|                         |         |
| Discover Singapore      | 19, 61  |
| Also available in T2 T3 |         |
| Gardens by the Bay      | 60      |
| Swarovski               | 48      |
| Also available in T2 T3 |         |