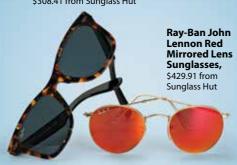

## **T2 SHOP**

Samsonite Red

Tokidoki Tote Bag, \$344 from LeSportsac

| Loro Piana              | 25 |
|-------------------------|----|
| Madame Butterfly        | 32 |
| Also available in 11 13 |    |
| МСМ                     | 34 |
| Miu Miu                 | 63 |
| Montblanc               | 43 |
| Also available in 11 13 |    |
| Pashma                  | 16 |
| Also available in 11 13 |    |
| Paul & Shark            | 5  |
| Also available in T1    |    |
| Prada                   | 46 |
| Also available in T3    |    |
| Purple Attic            | 15 |
|                         |    |