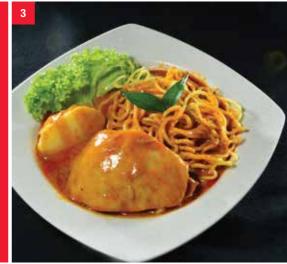

# DELECTABLE BITES AT TERMINAL 2

- 1 Laksa, \$7.90 from Universal Dining
- 2 Chicken Bryani, \$14 from Chutney Mary
- 3 Curry Chicken Noodle, \$5.14 from Kedai Killiney Kopi
- 4 Yakimono Deluxe, \$36.99 from Sakae Sushi