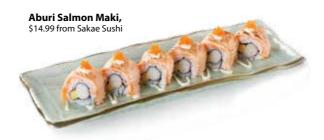

# DELECTABLE BITES AT TERMINAL 2

- 1 Laksa, \$7.90 from Universal Dining
- 2 Chicken Bryani, \$14 from Chutney Mary
- 3 Curry Chicken Noodle, \$5.14 from Kedai Killiney Kopi
- 4 Yakimono Deluxe, \$36.99 from Sakae Sushi