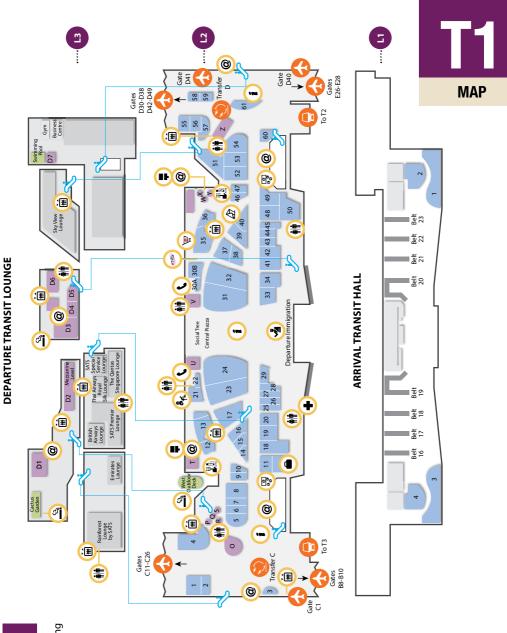

# FANTASTIC PICKS AT TERMINAL 1

### **SHOP**

#### I FVFI 1

#### **WINE, LIQUOR & TOBACCO**

Wines & Spirits by DFS 2,4

Also available in T2 T3

#### **BEAUTY & WELLNESS**

**Cosmetics & Perfumes** 1,3 by The Shilla Duty Free

Also available in 12 13

(1) 6am - 12am

#### I FVFI 2

#### **WINE, LIQUOR & TOBACCO**

Wines & Spirits by DFS

Also available in T2 T3

(T) 24H 31 (1) 6am – 12am 2,56

**BEAUTY & WELLNESS** 

**Airport Wellness Oasis** 51

**Cosmetics & Perfumes** by The Shilla Duty Free

Also available in T2 T3

23, 24 (1) 6am – 12am 4, 57

**Watsons Personal** 18 Care Store

Closing in June 2015

Also available in T3 (T) 24H

22 Eu Yan Sang

Also available in T2

18 Opening in June 2015 **Guardian Health & Beauty** Also available in T2

**Victoria's Secret Beauty** & Accessories

Also available in T2

6am – 12am

#### **FASHION & ACCESSORIES**

Bally 43 Also available in T2

30B Billabong **Bottega Veneta** 29

Also available in 12 13 **Braun Buffel** 

Also available in T2 **Burberry** 41

Also available in 12 13 (1) 6am – 1am

**BVLGARI** Also available in 12 13

**CHARLES & KEITH** 

Also available in 12 13 1 6am – 1am

Chomel Closing mid March 2015

T3 Terminal 3 24H 24 Hours

Number(s) and letter(s) denotes the store location in the respective terminal maps.

General operating hours for T1 transit areas: 6am - 12am, unless otherwise stated.

Furla 37 (1) 6am – 1am Giordano 5 Also available in 12 Gucci 42 Also available in 12 13 (1) 6am – 1am Hermès 38 Also available in 12 13 7 **Kipling** Also available in 12 Longchamp 44 Also available in 12 **Madame Butterfly** 16 Also available in T2 T3 Marc by Marc Jacobs 45 1 6am – 1am Montblanc 28 Pashma 30A

Also available in T2 T3

**Tudor Heritage Black Bay Watch** (Available in Blue and Red), \$3,860 from Gassan Watches

Vegetarian Food (†) Operating Hours

Rialto Bag, \$5,794 from Bottega Veneta

| Paul & Shark               | 8  |
|----------------------------|----|
| Also available in T2       |    |
| Salvatore Ferragamo        | 40 |
| Also available in T2 T3    |    |
| Shanghai Tang              | 33 |
| Also available in T2       |    |
| Sunglass Hut               | 6  |
| Also available in T2 T3    |    |
| The Style Avenue           | 26 |
| American Tourister         |    |
| Youk Shim Won              |    |
| J. Estina                  |    |
| Kipling                    |    |
| LeSportsac<br>Prima Classe |    |
| Swarovski                  |    |
|                            |    |
| Tory Burch                 | 39 |
| Uniqlo                     | 1  |
| SPORTS                     |    |
| adidas Originals           | 49 |
| Also available in T3       |    |

Ginger Flower Diffuser Set, \$265 per set from Shanghai Tang

T1 Terminal 1

| WATCHES & JEWE          | LLERY   |
|-------------------------|---------|
| Gassan Watches          | 25, 32  |
| Goldheart               | 14      |
| Closing in April 2015   |         |
| Omega Boutique          | 46      |
| Also available in T2    |         |
| Pandora                 | 47      |
| Also available in 12 13 |         |
| BOOKS, GIFTS & SOU      | JVENIRS |
| Relay                   | 13      |
| Also available in T2 T3 |         |
| ① 24H                   |         |
| Times Travel            | 54      |
| Also available in T2 T3 |         |
|                         |         |
| Discover Singapore      | 19, 61  |
| Also available in T2 T3 |         |
| Gardens by the Bay      | 60      |
| Swarovski               | 48      |
| Also available in T2 T3 |         |

#### **MODE Rings,**

Price upon request from Goldheart

| ELECTRONICS & LIFESTY | LE |
|-----------------------|----|
| E-Gadget Extra        | 36 |

Also available in T2 **CANDIES, CHOCOLATES** 

**Electronics by Sprint-Cass** 

**& DELICATESSEN** Cocoa & Co 11,58 Also available in 12

(T) 24H M&M's World 59 Also available in T2 T3

The Cocoa Trees 52 Also available in T2 T3

**Bee Cheng Hiang** 12 Also available in 12 20

**TWG Tea Boutique** Also available in T2

**CONVENIENCE STORE** 

7-Eleven 50 Also available in 12

**Kids World** 

**CHILDREN'S APPAREL & TOYS** Kidztime! 53

21

General operating hours for T1 transit areas: 6am - 12am, unless otherwise stated.

- 1 Deep-fried Prawn with Wasabi Salad Cream, \$28 from Peach Garden Noodle House
- 2 Mocha Ice Blended, \$7.30 from The Coffee Bean & Tea Leaf
- 3 BK Long Chicken Meal (served with large fries and medium Coke), \$7.85 from Burger King
- 4 Chicken Rice, \$4.67 from 24Hr Food Gallery

## TERMINAL MAP

Dining Shopping

Skytrain Gates

Transit Lounge

**⊞** Lifts

Automated Teller Machines (ATM)

Baby Care Room ee d **@** 

Free Internet **GST Refund** 

| Immigration

Information

iShopChangi Collection Centre <u>D</u>:

Laptop Access II

Money Changer 90

Postal

B

**Smoking Area Public Phone** of [