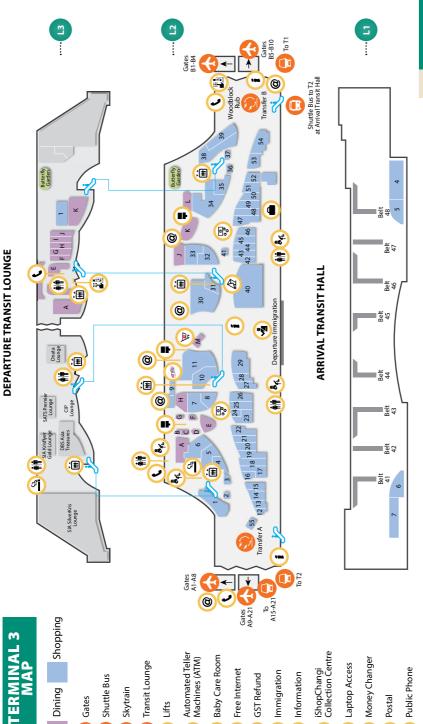

## TERMINAL MAP

Dining Shopping

Skytrain Gates

Transit Lounge

**⊞** Lifts

Automated Teller Machines (ATM)

Baby Care Room ee d **@** 

Free Internet **GST Refund** 

| Immigration

Information

iShopChangi Collection Centre <u>D</u>:

Laptop Access II

Money Changer 90

Postal

B

**Smoking Area Public Phone** of [

## **SHOP**

#### LEVEL 1

#### **WINE, LIQUOR & TOBACCO**

#### **Wines & Spirits by DFS**

Also available in T1 T2 (T) 24H

(1) 6am – 1am

#### **BEAUTY & WELLNESS**

6,5

#### **Cosmetics & Perfumes** by The Shilla Duty Free

Also available in 11 12

(1) 6am – 1am

#### LEVEL 2

#### **Liquor & Tobacco by DFS**

Also available in 11 12

28, 29 Closing end March 2015

#### Wines & Spirits by DFS

Also available in T1 T2

30, 31 Opening end March 2015

① 6am – 1am 14,38

**DFS Vintage** 12, 13

#### **BEAUTY & WELLNESS**

#### **Cosmetics & Perfumes** by The Shilla Duty Free

Also available in 11 12

(T) 24H 11 (1) 6am – 1am 1,54 My Foot Reflexology

#### **Watsons Personal** Care Store

(T) 24H 7 (1) 6am – 1am 39

Also available in 11

#### **FASHION & ACCESSORIES**

**Bonia Natural** 

Also available in T2

Opening in May 2015

**Bottega Veneta** 

Also available in 11 12

**Bratpack** 

Opening in March 2015

**Burberry** 

Also available in 11 12

19

51

3

41

A. TUMI International Carry-on, \$2,910

B. TUMI N/S Crossbody, \$760

C. TUMI Slim Brief, \$1,380

D. TUMI Square Duffel, \$2,300

from TUMI

Number(s) and letter(s) denotes the store location in the respective terminal maps.

General operating hours for T3 transit areas: 6am – 1am, unless otherwise stated.

Greenwich Medium Grab Bag, \$540 from Michael Kors

| BVLGARI                    | 15 |
|----------------------------|----|
| Also available in T1 T2    |    |
| <b>CHARLES &amp; KEITH</b> | 49 |
| Also available in 11 12    |    |
| Desigual                   | 44 |
| Closing in April 2015      |    |
| Fashion Avenue             | 40 |
| Agatha Paris               |    |
| Arte Madrid                |    |
| Bally                      |    |
| Barbara Rihl               |    |
| Calvin Klein               |    |
| Chloé                      |    |
| Coach                      |    |
| Echo                       |    |
| Loewe                      |    |
| Maison Takuya              |    |
| Marc by Marc Jacobs        |    |
| MCM                        |    |
| Saint Laurent Paris        |    |
| Salvatore Ferragamo        |    |
| TUMI                       |    |
| Gucci                      | 18 |

| Hermès                  | 4  |
|-------------------------|----|
| Also available in 11 12 |    |
| Hugo Boss               | 21 |
| Also available in T2    |    |
| Kate Spade NY           | 27 |
| Lacoste                 | 45 |
| Also available in 12    |    |
| Madame Butterfly        | 51 |
| Also available in 11 12 |    |
| Closing in May 2015     |    |
| Michael Kors            | 5  |
| Montblanc               | 22 |
| Also available in T1 T2 |    |
| Pashma                  | 46 |
| Also available in T1 T2 |    |
| Prada                   | 17 |
| Also available in T2    |    |
| Sunglass Hut            | 23 |
| Also available in T1 T2 |    |

| Tommy Hilfiger          | 43     |
|-------------------------|--------|
| Opening end March 2015  | 3      |
| тимі                    | 48     |
| Also available in T2    |        |
| Zara                    | 55     |
| Opening in June 2015    |        |
| SPORTS                  |        |
| adidas Originals        | 44     |
| Also available in T1    |        |
| Opening in May 2015     |        |
| WATCHES & JEWE          | LLERY  |
| Maison De Chronus       | 26, 47 |
| Pandora                 | 24     |
| Also available in T1 T2 |        |
| Rolex                   | 16     |
| Tiffany & Co.           | 20     |

Also available in 11 12

**Clutch Bag,** \$83 from Desigual

## **SHOP**

Lenco Grid-7 Portable Bluetooth Speaker,

\$175.70 from Cameras, Electronics, Computers by Sprint-Cass

#### **Nakamichi Microphone** Blutooth Speaker,

\$83.18 from Cameras, Electronics, Computers by Sprint-Cass

42

#### **BOOKS, GIFTS & SOUVENIRS**

| Times Travel Also available in 11 12       | 6  |
|--------------------------------------------|----|
| Discover Singapore Also available in 11 12 | 10 |
| Relay Also available in 11 12              | 33 |
| RISIS                                      | 52 |

Swarovski

Also available in T1 T2

#### **ELECTRONICS & LIFESTYLE**

| Cameras, Electronics,<br>Computers by Sprint-Ca | 8, 34<br>iss |
|-------------------------------------------------|--------------|
| iStudio                                         | 50           |
| Also available in 12                            |              |
| Sony Store                                      | 35           |

### CANDIES, CHOCOLATES & DELICATESSEN

| The Cocoa Trees         | 25 |
|-------------------------|----|
| Also available in T1 T2 |    |
| (1) 24H                 |    |

Fragrance Bak Kwa 36

#### Lego Moleskin Notebook,

\$38.32 from Times Travel

#### **CHILDREN'S APPAREL & TOYS**

| Kaboom | 53 |
|--------|----|
|        |    |

#### LEVEL 3

#### **CONVENIENCE STORE**

| Cheers | 1 |
|--------|---|
| ① 24H  |   |

#### **Reverence Goat** 24K Gold Plated,

\$3,888 from RISIS

Number(s) and letter(s) denotes the store location in the respective terminal maps.

General operating hours for T3 transit areas: 6am - 1am, unless otherwise stated.